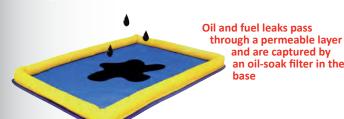

The side walls are made of a water permeable filter fabric.

4 Replacement liners are available to extend the life of the Plant Nappy® The liner is easy to fit and sits snugly into the base of the

Plant Nappy®

Base material absorbs up to 16 litres of oil/fuel