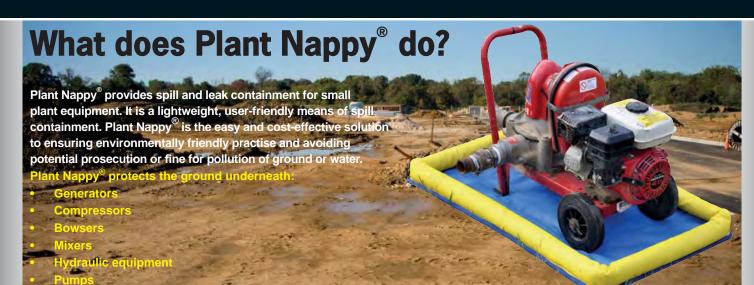

- **Construction sites**
- **Pumping operations**

- **Mobile lighting**
- Telecoms repair **Outdoor events**
- **Outdoor catering**

Plant Nappy® sits under plant or machinery to capture drips of oil and fuel.

## **About Plant Nappy®**

- Contains spills and leaks from mobile plant in all weather conditions
- Can be used on uneven ground
- Rugged construction to withstand tough conditions
- Lightweight alternative to heavy and cumbersome spill trays
- No emptying of rainwater required
- Refills extend life of unit
- Highly visible demonstrates proactive approach to environmental protection
- Available in three sizes:
- 500mm x 685mm
- 685mm x 1000mm
- 1370mm x 2000mm