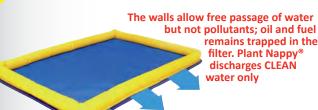

High walls prevent pollutants being washed out by rainwater

pollutants while allowing CLEAN rainwater to pass through

Wall material retains

Tough vinyl-coated mesh resists heavy-duty use

Replaceable liner extends life of the unit