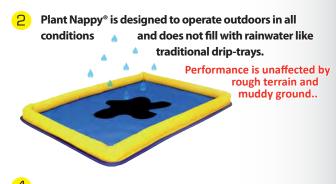

### Where is Plant Nappy® used?

Plant Nappy® can be used on uneven ground and even slight inclines without a loss in performance, ensuring your company is always protected. It is ideal for use in situations where mobile power generation is required:

## **About Plant Nappy®**

- Contains spills and leaks from mobile plant in all weather conditions
- Can be used on uneven ground
- Rugged construction to withstand tough conditions
- Lightweight alternative to heavy and cumbersome spill trays
- No emptying of rainwater required
- Refills extend life of unit
- Highly visible demonstrates proactive approach to environmental protection
- Available in three sizes:
- 500mm x 685mm
- 685mm x 1000mm
- 1370mm x 2000mm