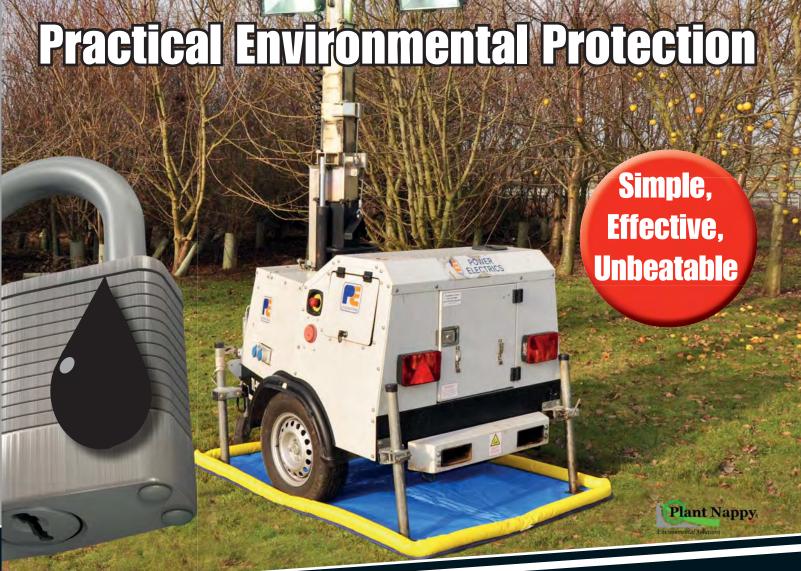

### **Eliminate Ground Contamination**

Plant Nappy is the responsible solution to leaky generators and plant equipment outdoors

### Where is Plant Nappy® used?

Plant Nappy® can be used on uneven ground and even slight inclines without a loss in performance, ensuring your company is always protected. It is ideal for use in situations where mobile power generation is required:

- **Construction sites**
- **Pumping operations**

- **Mobile lighting**
- Telecoms repair **Outdoor events**
- **Outdoor catering**

Plant Nappy® sits under plant or machinery to capture drips of oil and fuel.