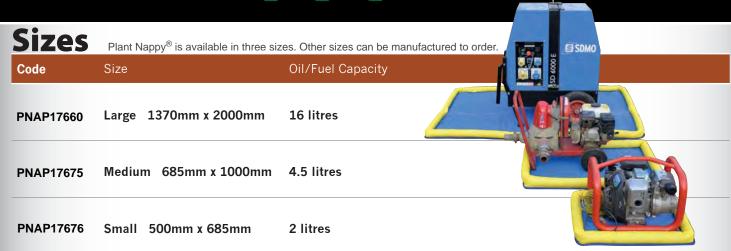

## **About Plant Nappy®**

- Contains spills and leaks from mobile plant in all weather conditions
- Can be used on uneven ground
- Rugged construction to withstand tough conditions
- Lightweight alternative to heavy and cumbersome spill trays
- No emptying of rainwater required
- Refills extend life of unit
- Highly visible demonstrates proactive approach to environmental protection
- Available in three sizes:
- 500mm x 685mm
- 685mm x 1000mm
- 1370mm x 2000mm