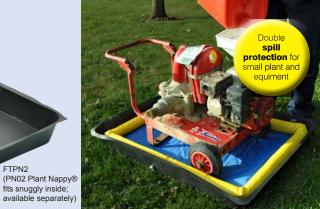

fits snuggly inside;

Easily folded and stored - ideal for carrying in vehicles

Comfortable and insulating to work on

- Contains any spilt liquid
- Ideal for service engineers
- Can be lined with 50cm wide absorbent roll

available separately)

www.serpro.eu

01622 236 303

sales@serpro.eu

18633 Small, deep Flexi-Tray, fits PN01 Plant Nappy 52 x 70 x 10cm 18634 Medium, deep Flexi-Tray, fits PN02 Plant Nappy 70 x 103 x 10cm Ideal for plant and equipment Fits under machinery to catch drips and leaks Double environmental protection when used with Plant Nappy® (PN01 Plant Nappy® (PN02 Plant Nappy® Flexible and tough