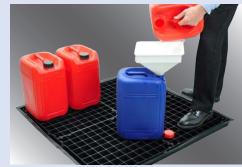

#### **Dispensing Tray**

Flexi-Tray with grids makes a super easy **dispensing** or **storage area** for containers. Leaks and spills are **contained** in the tray so the floor stays **clean**.

- Ideal for dispensing protects floor from spills
- Grids keep containers clear of spills and leaks
- Grids easily removed for cleaning
- Easy container storage
- Ideal for workshops and stores

Available from: