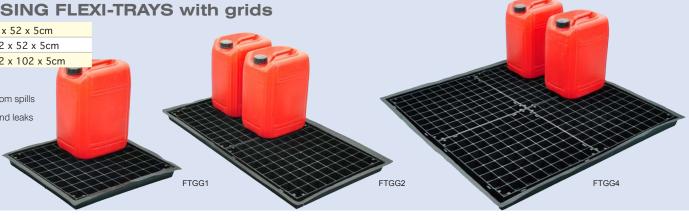

#### **Dispensing Tray**

Flexi-Tray with grids makes a super easy **dispensing** or **storage area** for containers. Leaks and spills are **contained** in the tray so the floor stays **clean**.

- Ideal for dispensing protects floor from spills
- Grids keep containers clear of spills and leaks
- Grids easily removed for cleaning
- Easy container storage
- Ideal for workshops and stores

Available from: