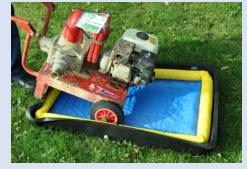

#### **Workmat**

**Perfect** as a **work mat** under plant and vehicles. **Comfortable** & **insulating** to work on. **Contains** any leaks and spills.

when trodden on, or driven

over

fits snuggly inside;

Easily folded and stored - ideal for carrying in vehicles

Comfortable and insulating to work on

- Contains any spilt liquid
- Ideal for service engineers
- Can be lined with 50cm wide absorbent roll