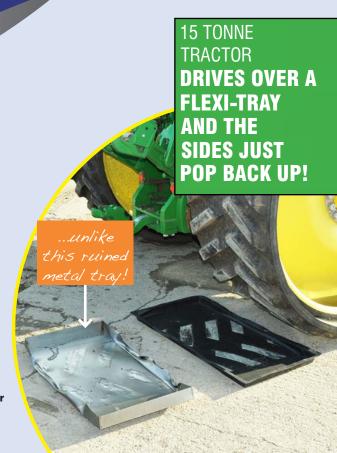

# WORK TRAYS WITH BOUNCE-BACK FLEXIBILITY

- Made from rubberised plastic: strength with flexiblibility
- Stand on the sidewall, it will bounce back up
- Drive over the tray, the sides pop back up
- Easy to wheel plant and equipment into
- Easily folded and stored
- Shallow Flexi-Trays available empty or with grids for dispensing/ storage areas
- Deep Flexi-Trays to fit PN01 and PN02 Plant Nappy®

## FLEXI-TRAYS

- Made from rubberised plastic: strength with flexiblibility
- Stand on the sidewall, it will bounce back up
- Drive over the tray, the sides pop back up
- Easy to wheel plant and equipment into