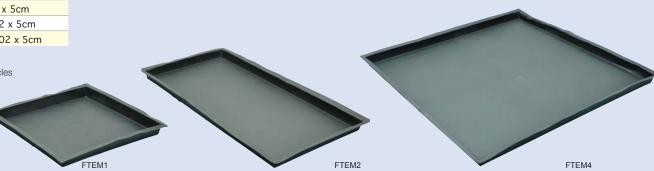

www.serpro.eu

01622 236 303

sales@serpro.eu

18633 Small, deep Flexi-Tray, fits PN01 Plant Nappy 52 x 70 x 10cm 18634 Medium, deep Flexi-Tray, fits PN02 Plant Nappy 70 x 103 x 10cm Ideal for plant and equipment Fits under machinery to catch drips and leaks Double environmental protection when used with Plant Nappy® (PN01 Plant Nappy® (PN02 Plant Nappy® Flexible and tough